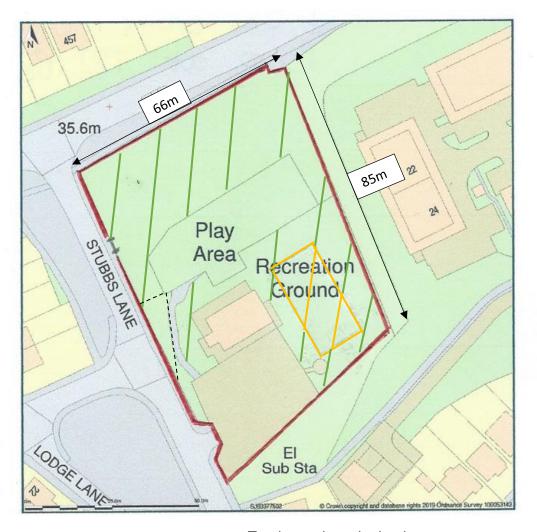

#### **Tender Map**

Lostock Gralam Community Centre, Stubbs Lane, Lostock Gralam, Northwich, Cheshire, CW9 7PU Grass Cutting Area (approx. 2,600 Sq. M) ——
Leaf Blowing Area (approx. 450Sq. M) ——

Shrub Area ·----